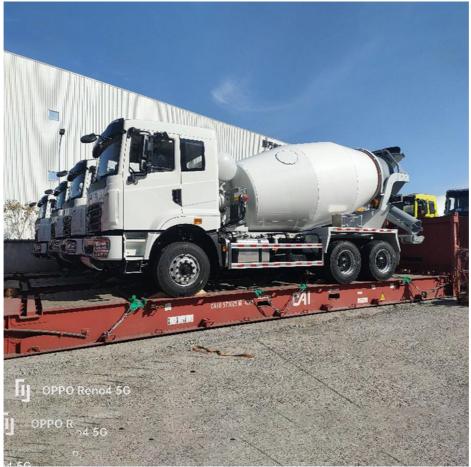

# OOG SHIPPING

Including Frame container shipping, open top container shipping, about this kind of service, The size and photo of the commodity

should be offered by shipper, then we can work out the minimized cost and totally safe scheme within 2 hours. About this kind of

containers, we must pay attention on the commodity fasten and bundles.

OOG Shipping from China Expert to Worldwide.

OOG shipping is the short of out of gauge shipping, include the frame container shipping, open top container shipping, flat container shipping and so on. Open top container mainly transport the over-height commodities or it is not easy to stuff or discharge conventional container, such as large machinery, large equipment, metal pipes, glass and other commodities. Flat containers(Frame containers)mainly transport the over-width /over-height/overweight commodities. Such as perto equipment, boiler, steel, truck, and so on.

#### **BBK SHIPPING**

It is suitable for all over-length, over-width and over-height commodity, it use 2 or more flat rack containers as bed. Such as engineering machinery, petrol equipment, mining equipment, truck and so on.

BBK shipping is one of our company highlights business, that is combined number of flat containers into a pallet then put the commodities on it. Under normal circumstances, if the size of the goods is too large (width and height is more than 4M, the length is more than 12M) to block the hanging point, or the weight (container weight plus cargo weight is more than 50T) beyond the pier gantry crane range is too dangerous, that we can choose BBK shipping. For the oversize and overweight commodities. There is two