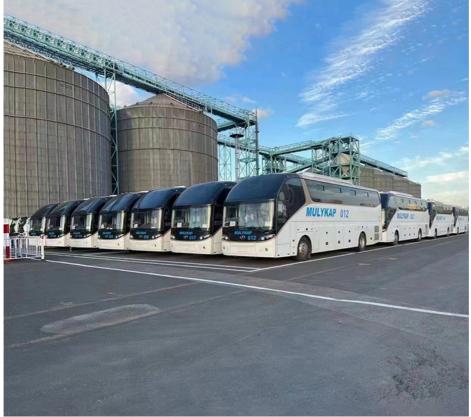

# OOG SHIPPING

Including Frame container shipping, open top container shipping, about this kind of service, The size and photo of the commodity

should be offered by shipper, then we can work out the minimized cost and totally safe scheme within 2 hours. About this kind of

containers, we must pay attention on the commodity fasten and bundles.

OOG Shipping from China Expert to Worldwide.

OOG shipping is the short of out of gauge shipping, include the frame container shipping, open top container shipping, flat container shipping and so on. Open top container mainly transport the over-height commodities or it is not easy to stuff or discharge conventional container, such as large machinery, large equipment, metal pipes, glass and other commodities. Flat containers(Frame containers)mainly transport the over-width /over-height/overweight commodities. Such as perto equipment, boiler, steel, truck, and so on.