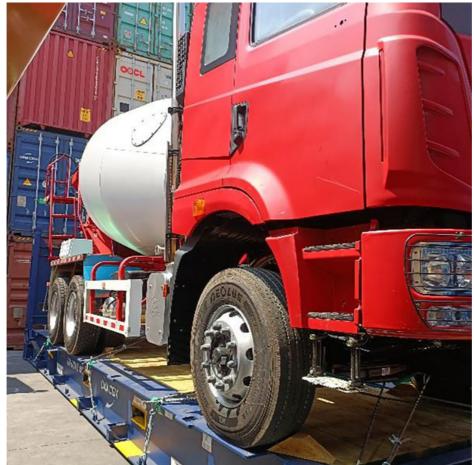

# OOG SHIPPING

Including Frame container shipping, open top container shipping, about this kind of service, The size and photo of the commodity

should be offered by shipper, then we can work out the minimized cost and totally safe scheme within 2 hours. About this kind of

containers, we must pay attention on the commodity fasten and bundles.

OOG Shipping from China Expert to Worldwide.

OOG shipping is the short of out of gauge shipping, include the frame container shipping, open top container shipping, flat container shipping and so on. Open top container mainly transport the over-height commodities or it is not easy to stuff or discharge conventional container, such as large machinery, large equipment, metal pipes, glass and other commodities. Flat containers(Frame containers)mainly transport the over-width /over-height/overweight commodities. Such as perto equipment, boiler, steel, truck, and so on.