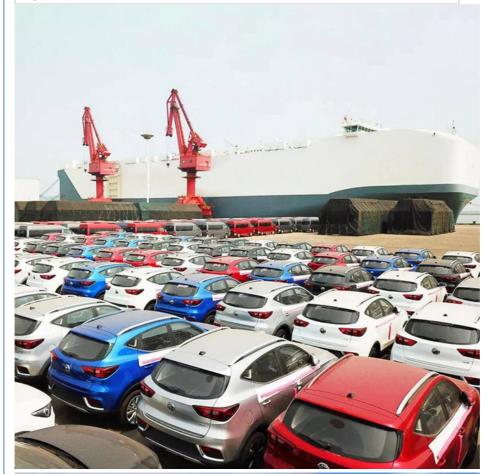

#### **FCL SHIPPING**

Full Container Load means that all goods in the container are listed on a single Bill of Lading, and as such are owned by a single

party. It does not matter how full the container is. Payment is made on the basis of a full container. We should pay attention on the way of stuffing containers and how to fasten the commodities.

FCL shipping is our general business,we can transport containers not only from Qingdao port, but also from Tianjin/ Dalian/ Sanghai/ Ningbo/ Shenzhen/ Guangzhou port, meantime, we have handled multitudinous commodities with our 16 year experience safely and skilfully, including equipment, chemicals, dangerous cargo(such as battery, pesticide), furniture, petrol drill, truck,used

equipment, iron rolls and so on.