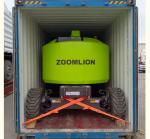

#### **BBK SHIPPING**

It is suitable for all over-length, over-width and over-height commodity, it use 2 or more flat rack containers as bed. Such as engineering machinery, petrol equipment, mining equipment, truck and so on.

BBK shipping is one of our company highlights business, that is combined number of flat containers into a pallet then put the commodities on it. Under normal circumstances, if the size of the goods is too large (width and height is more than 4M, the length is more than 12M) to block the hanging point, or the weight (container weight plus cargo weight is more than 50T) beyond the pier gantry crane range is too dangerous, that we can choose BBK shipping. For the oversize and overweight commodities. There is two

ways to transport such commodities, one is bulk shipping, another is break bulk shipping we mentioned above. Compare to bulk

shipping. The ETD of BBK shipping is stable, the operation procedure is much more simple, the safety of commodities is higher, and

the ocean freight is much more reasonable.