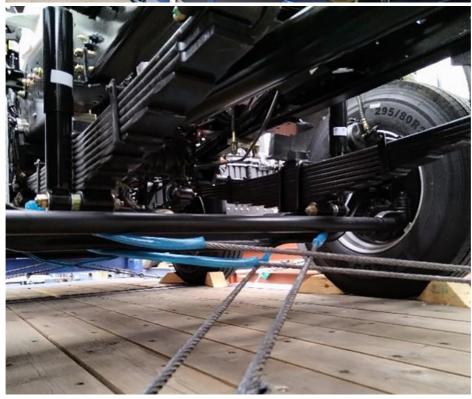

# OOG SHIPPING

Including Frame container shipping, open top container shipping, about this kind of service, The size and photo of the commodity

should be offered by shipper, then we can work out the minimized cost and totally safe scheme within 2 hours. About this kind of

containers, we must pay attention on the commodity fasten and bundles.

OOG Shipping from China Expert to Worldwide.

OOG shipping is the short of out of gauge shipping, include the frame container shipping, open top container shipping, flat container shipping and so on. Open top container mainly transport the over-height commodities or it is not easy to stuff or discharge conventional container, such as large machinery, large equipment, metal pipes, glass and other commodities. Flat containers(Frame containers)mainly transport the over-width /over-height/overweight commodities. Such as perto equipment, boiler, steel, truck, and so on.

#### **BBK SHIPPING**

It is suitable for all over-length, over-width and over-height commodity, it use 2 or more flat rack containers as bed. Such as engineering machinery, petrol equipment, mining equipment, truck and so on.

BBK shipping is one of our company highlights business, that is combined number of flat containers into a pallet then put the commodities on it. Under normal circumstances, if the size of the goods is too large (width and height is more than 4M, the length is more than 12M) to block the hanging point, or the weight (container weight plus cargo weight is more than 50T) beyond the pier gantry crane range is too dangerous, that we can choose BBK shipping. For the oversize and overweight commodities. There is two