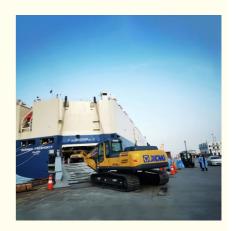

# OOG SHIPPING

Including Frame container shipping, open top container shipping, about this kind of service, The size and photo of the commodity

should be offered by shipper, then we can work out the minimized cost and totally safe scheme within 2 hours. About this kind of

containers, we must pay attention on the commodity fasten and bundles.

OOG Shipping from China Expert to Worldwide.

OOG shipping is the short of out of gauge shipping, include the frame container shipping, open top container shipping, flat container shipping and so on. Open top container mainly transport the over-height commodities or it is not easy to stuff or discharge conventional container, such as large machinery, large equipment, metal pipes, glass and other commodities. Flat containers(Frame containers)mainly transport the over-width /over-height/overweight commodities. Such as perto equipment, boiler, steel, truck, and so on.