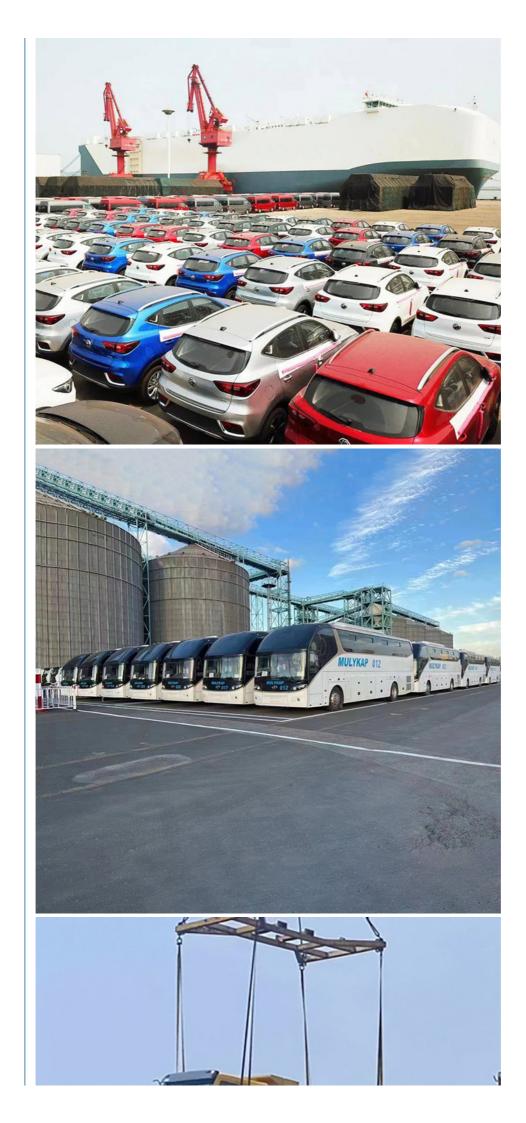

#### **FCL SHIPPING**

Full Container Load means that all goods in the container are listed on a single Bill of Lading, and as such are owned by a single

party. It does not matter how full the container is. Payment is made on the basis of a full container. We should pay attention on the way of stuffing containers and how to fasten the commodities.

FCL shipping is our general business,we can transport containers not only from Qingdao port, but also from Tianjin/ Dalian/ Sanghai/ Ningbo/ Shenzhen/ Guangzhou port, meantime, we have handled multitudinous commodities with our 16 year experience safely and skilfully, including equipment, chemicals, dangerous cargo(such as battery, pesticide), furniture, petrol drill, truck,used

#### **LCL SHIPPING**

LCL refers to cargoes owned by different shippers, grouped in a single container by the forwarding agent, allowing transportation

of smaller volumes of cargo without paying for a full container; this is more cost effective for smaller shipments which cannot utilize a full container.