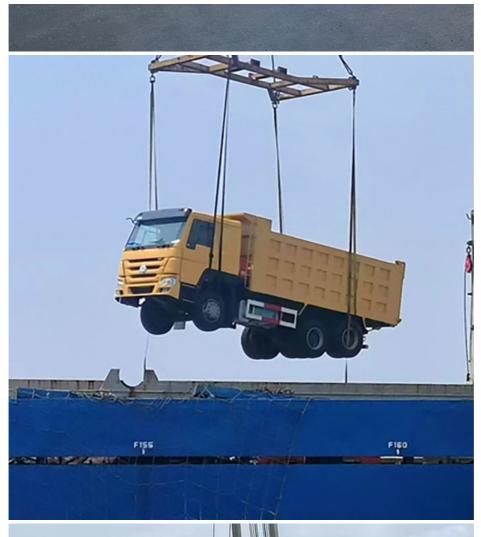

# OOG SHIPPING

Including Frame container shipping, open top container shipping, about this kind of service, The size and photo of the commodity

should be offered by shipper, then we can work out the minimized cost and totally safe scheme within 2 hours. About this kind of

containers, we must pay attention on the commodity fasten and bundles.

OOG Shipping from China Expert to Worldwide.

OOG shipping is the short of out of gauge shipping, include the frame container shipping, open top container shipping, flat container shipping and so on. Open top container mainly transport the over-height commodities or it is not easy to stuff or discharge conventional container, such as large machinery, large equipment, metal pipes, glass and other commodities. Flat containers(Frame containers)mainly transport the over-width /over-height/overweight commodities. Such as perto equipment, boiler, steel, truck, and so on.

#### **BBK SHIPPING**

It is suitable for all over-length, over-width and over-height commodity, it use 2 or more flat rack containers as bed. Such as engineering machinery, petrol equipment, mining equipment, truck and so on.

BBK shipping is one of our company highlights business, that is combined number of flat containers into a pallet then put the commodities on it. Under normal circumstances, if the size of the goods is too large (width and height is more than 4M, the length is more than 12M) to block the hanging point, or the weight (container weight plus cargo weight is more than 50T) beyond the pier gantry crane range is too dangerous, that we can choose BBK shipping. For the oversize and overweight commodities. There is two