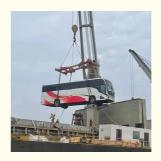

# OOG SHIPPING

Including Frame container shipping, open top container shipping, about this kind of service, The size and photo of the commodity

should be offered by shipper, then we can work out the minimized cost and totally safe scheme within 2 hours. About this kind of

containers, we must pay attention on the commodity fasten and bundles.

OOG Shipping from China Expert to Worldwide.

OOG shipping is the short of out of gauge shipping, include the frame container shipping, open top container shipping, flat container shipping and so on. Open top container mainly transport the over-height commodities or it is not easy to stuff or discharge conventional container, such as large machinery, large equipment, metal pipes, glass and other commodities. Flat containers(Frame containers)mainly transport the over-width /over-height/overweight commodities. Such as perto equipment, boiler, steel, truck, and so on.