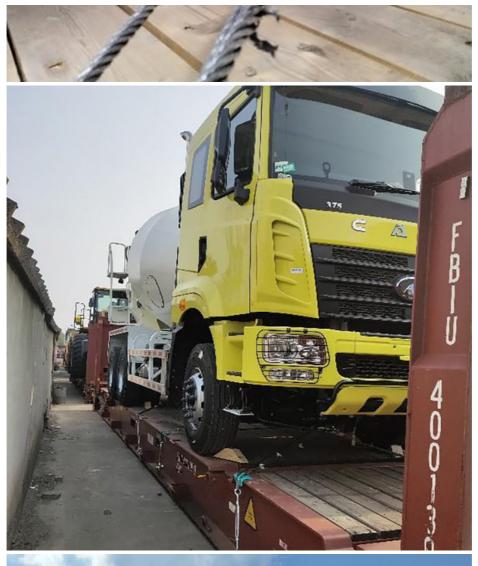

# OOG SHIPPING

Including Frame container shipping, open top container shipping, about this kind of service, The size and photo of the commodity

should be offered by shipper, then we can work out the minimized cost and totally safe scheme within 2 hours. About this kind of

containers, we must pay attention on the commodity fasten and bundles.

OOG Shipping from China Expert to Worldwide.

OOG shipping is the short of out of gauge shipping, include the frame container shipping, open top container shipping, flat container shipping and so on. Open top container mainly transport the over-height commodities or it is not easy to stuff or discharge conventional container, such as large machinery, large equipment, metal pipes, glass and other commodities. Flat containers(Frame containers)mainly transport the over-width /over-height/overweight commodities. Such as perto equipment, boiler, steel, truck, and so on.

#### **BBK SHIPPING**

It is suitable for all over-length, over-width and over-height commodity, it use 2 or more flat rack containers as bed. Such as engineering machinery, petrol equipment, mining equipment, truck and so on.

BBK shipping is one of our company highlights business, that is combined number of flat containers into a pallet then put the commodities on it. Under normal circumstances, if the size of the goods is too large (width and height is more than 4M, the length is more than 12M) to block the hanging point, or the weight (container weight plus cargo weight is more than 50T) beyond the pier gantry crane range is too dangerous, that we can choose BBK shipping. For the oversize and overweight commodities. There is two