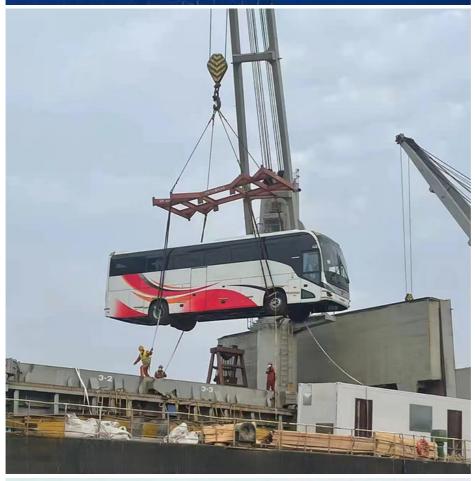

# OOG SHIPPING

Including Frame container shipping, open top container shipping, about this kind of service, The size and photo of the commodity

should be offered by shipper, then we can work out the minimized cost and totally safe scheme within 2 hours. About this kind of

containers, we must pay attention on the commodity fasten and bundles.

OOG Shipping from China Expert to Worldwide.

OOG shipping is the short of out of gauge shipping, include the frame container shipping, open top container shipping, flat container shipping and so on. Open top container mainly transport the over-height commodities or it is not easy to stuff or discharge conventional container, such as large machinery, large equipment, metal pipes, glass and other commodities. Flat containers(Frame containers)mainly transport the over-width /over-height/overweight commodities. Such as perto equipment, boiler, steel, truck, and so on.

#### **BBK SHIPPING**

It is suitable for all over-length, over-width and over-height commodity, it use 2 or more flat rack containers as bed. Such as engineering machinery, petrol equipment, mining equipment, truck and so on.

BBK shipping is one of our company highlights business, that is combined number of flat containers into a pallet then put the commodities on it. Under normal circumstances, if the size of the goods is too large (width and height is more than 4M, the length is more than 12M) to block the hanging point, or the weight (container weight plus cargo weight is more than 50T) beyond the pier gantry crane range is too dangerous, that we can choose BBK shipping. For the oversize and overweight commodities. There is two