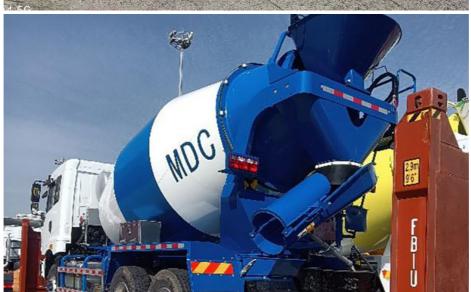

# OOG SHIPPING

Including Frame container shipping, open top container shipping, about this kind of service, The size and photo of the commodity

should be offered by shipper, then we can work out the minimized cost and totally safe scheme within 2 hours. About this kind of

containers, we must pay attention on the commodity fasten and bundles.

OOG Shipping from China Expert to Worldwide.

OOG shipping is the short of out of gauge shipping, include the frame container shipping, open top container shipping, flat container shipping and so on. Open top container mainly transport the over-height commodities or it is not easy to stuff or discharge conventional container, such as large machinery, large equipment, metal pipes, glass and other commodities. Flat containers(Frame containers)mainly transport the over-width /over-height/overweight commodities. Such as perto equipment, boiler, steel, truck, and so on.