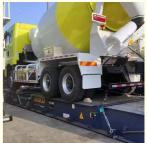

# **Product Specification**

• Departure: All Ports In China . Shipping Type: OOG Container Ship

Consolidation: Available Door To Door: Available • Insurance: Available Available . Export License: Available Customs Documents: Available • Fumigation: · Warehouse: Available

Almost 20 Years • Experience:

EXW/FOB/CFR/CIF/DDU Trade Term:

• Transit Time: 30-50 Days Weekly • Frequency:

Highlight: professional ocean freight forwarding,

ocean freight forwarding 40fr,