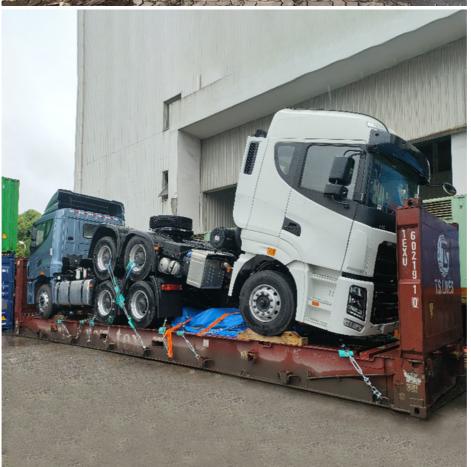

# More Images

#### **Product Description**

Professional 40FR/40OT container freight shipping from China to Singapore for oversized cargo

Shenzhen Focus Supply Chain Co.,Ltd focus on OOG container shipping,RORO shipping and Break bulk shipping. We are based in Shenzhen port,but we also can handle shipments from all loading port in China to worldwide. Our team has over 15 years of experience dealing with shipping companies, terminals, customs brokers, warehouses, trucking companies,insurance companies,.