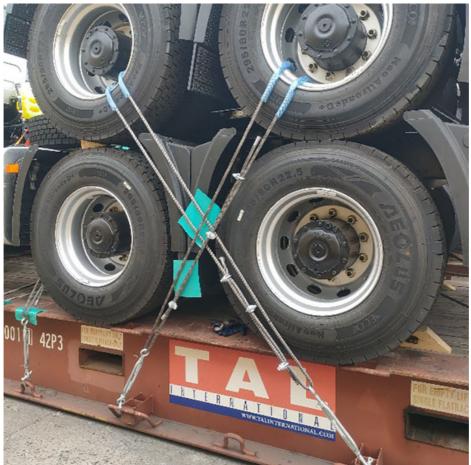

#### **Product Description**

Professional 40FR/40OT container freight shipping from China to Singapore for oversized cargo

Shenzhen Focus Supply Chain Co.,Ltd focus on OOG container shipping,RORO shipping and Break bulk shipping. We are based in Shenzhen port,but we also can handle shipments from all loading port in China to worldwide. Our team has over 15 years of experience dealing with shipping companies, terminals, customs brokers, warehouses, trucking companies,insurance companies,.